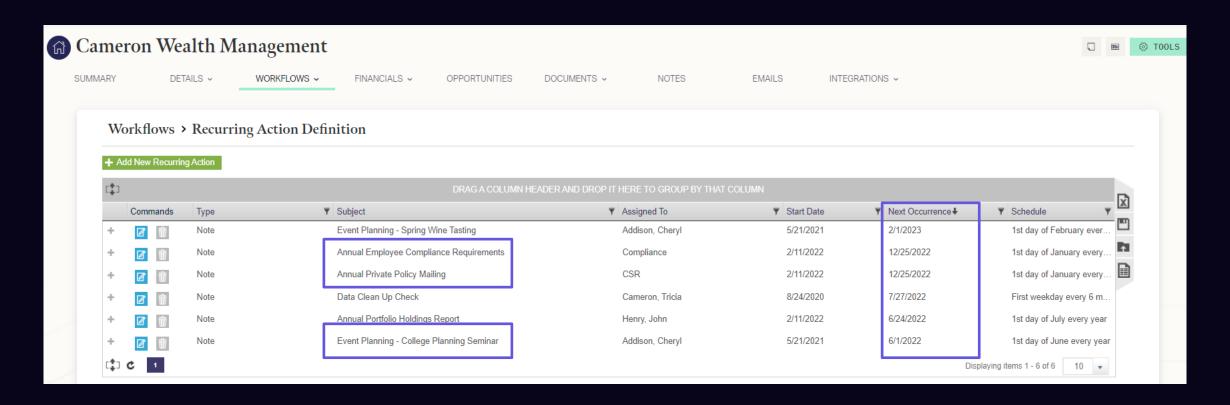

Need



- ✓ Compliance Consultant
- ✓ Compliance Counsel
- ✓ Office That Will Audit You
- ✓ Recently Audited Firms

#### First Step:



- ✓ Where to record data
- ✓ What are the important fields to always fill out

#### Classification Examples:

- Client
- Employee
- Ex-Client
- Ex-Employee



#### **Record Tag Examples:**

- Advisor to the Firm
- Commission
- Related Accounts
- SEC Audit (Year)
- Wrap Fee Program





### Important Fields – Finish the Setup!!



- ✓ Identify the Fields
- ✓ Populate the Information
- ✓ Create Searches
- ✓ Check the Data
- ✓ Create or Access Your Reports



First Step:

# Compliance Action Tag Examples

- Trade Error
- Compliant
- Private Policy
- ADV
- Data Checks
- Disaster Recovery
- Reg BI





#### On Firm or Compliance Record, Use Recurring Actions



#### Assets/Liabilities



#### Assets/Liabilities



#### Assets/Liabilities





#### Example Data that AE CRM can Produce:

- > Client Lists with Details
- > Terminated Client Information
- > Taxes & Suitability
- > Correspondence History

#### Client List with Details



#### Maintain the Data – Data Checks



#### **Terminated Client Information**



#### Taxes & Suitability

|   | Record Name↑                           | Overall Investment Objec 🔻 | Overall Investment Experie | ▼ Annual Income ▼ Net \ | Worth ▼         | Overall Risk Tolerance | ▼ Date Became Client ▼ |
|---|----------------------------------------|----------------------------|----------------------------|-------------------------|-----------------|------------------------|------------------------|
| + | Andrews -