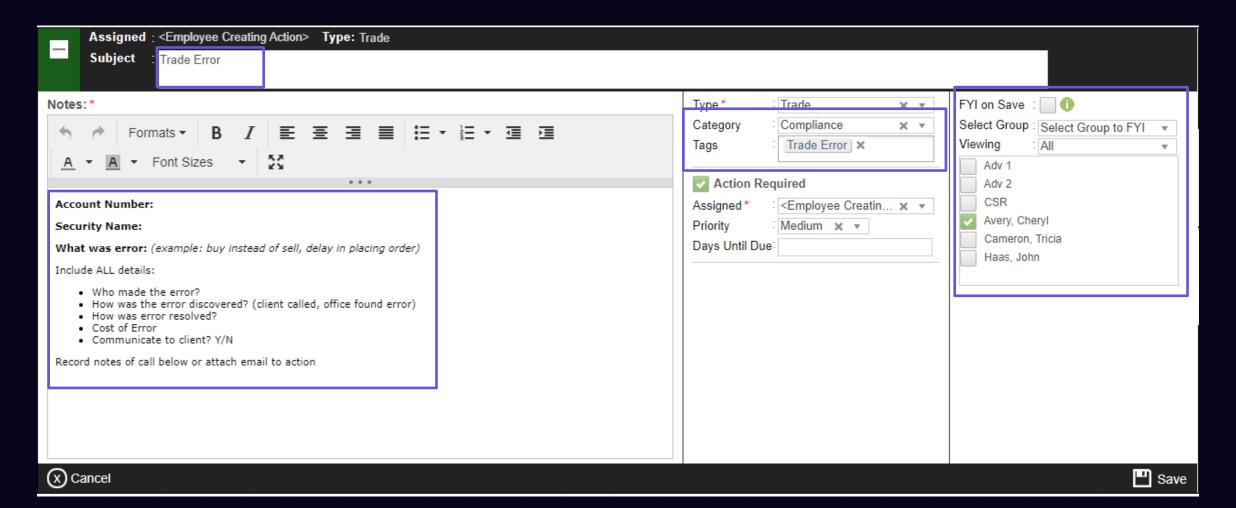

# Compliance Action Tag Examples

- Trade Error
- Compliant
- Private Policy
- ADV
- Data Checks
- Disaster Recovery
- Reg BI

#### On Firm or Compliance Record, Use Recurring Actions