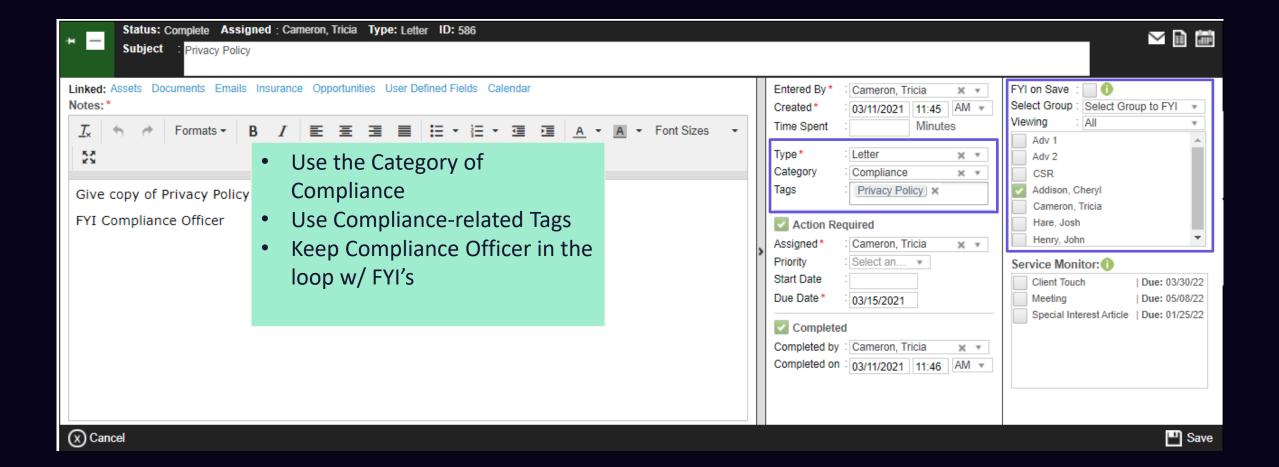

# Compliance Action Tag Examples

- Trade Error
- Compliant
- Private Policy
- ADV
- Data Checks
- Disaster Recovery
- Reg BI

#### On Firm or Compliance Record, Use Recurring Actions