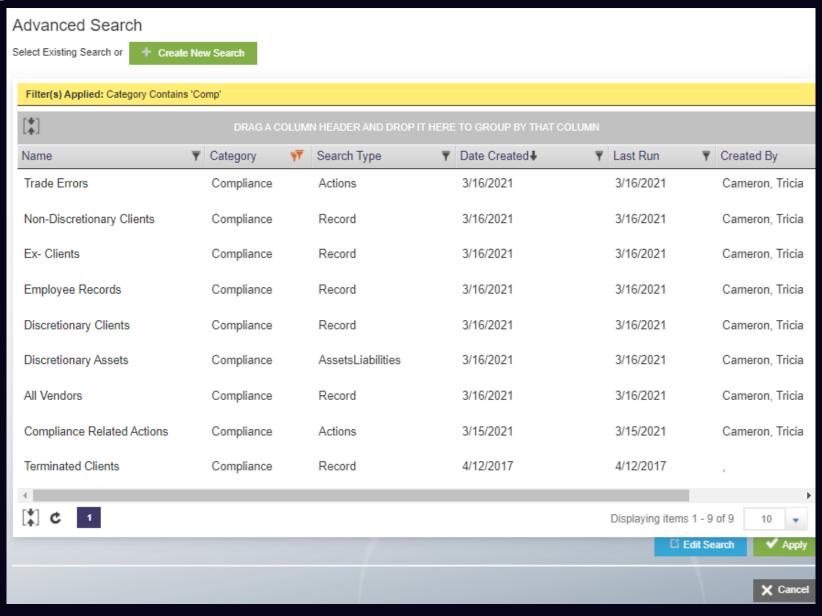

- 3-25-2021       | Cameron, Tricia                         |
| 34               | 3/22/2021 | Test For 306386         | Cameron, Tricia                         |
| 33               | 3/18/2021 | Email - 3-18-2021       | Cameron, Tricia                         |
| 32               | 3/16/2021 | SP5A Test               | Cameron, Tricia                         |
| 31               | 2/25/2021 | Email - 2-25-2021       | Cameron, Tricia                         |
| [*] C 1 2 3 > >> |           |                         | Displaying items 1 - 20 of 50 20 v      |

First Step:

# Getting Data Out of Your CRM

#### Data AE CRM Can't Produce:

- Certain Data Supplied by Others
  - Accounting Information
  - Performance Data
  - Historical Account/Asset Detail



#### Have Your Searches Ready!



#### First Step:

# Is there anything else?

#### Additional Search Ideas:

- New Clients Between Dates
- > Ex-Employees
- Employee-related Accounts
- Commission Clients
- Clients State of Residency
- Client List: Excluding Wrap Fee



If you created a search, you should also create a report for the data you want to pull out of the system

□ Set up a Task Force
□ Review Your Compliance Needs with Your Counsel
□ Decide Important Fields or Custom Fields Needed
□ Add "Classifiers" (classifications, tags, etc)
□ Create Searches & Reports
□ Determine Data Entry Protocols
□ Train Staff & Implement Protocols
□ Do Regular Data Checks





https://events.advisorengine.com

May 9 - 11

### Thank You for watching



Questions can be addressed to

crmtraining@advisorengine.com