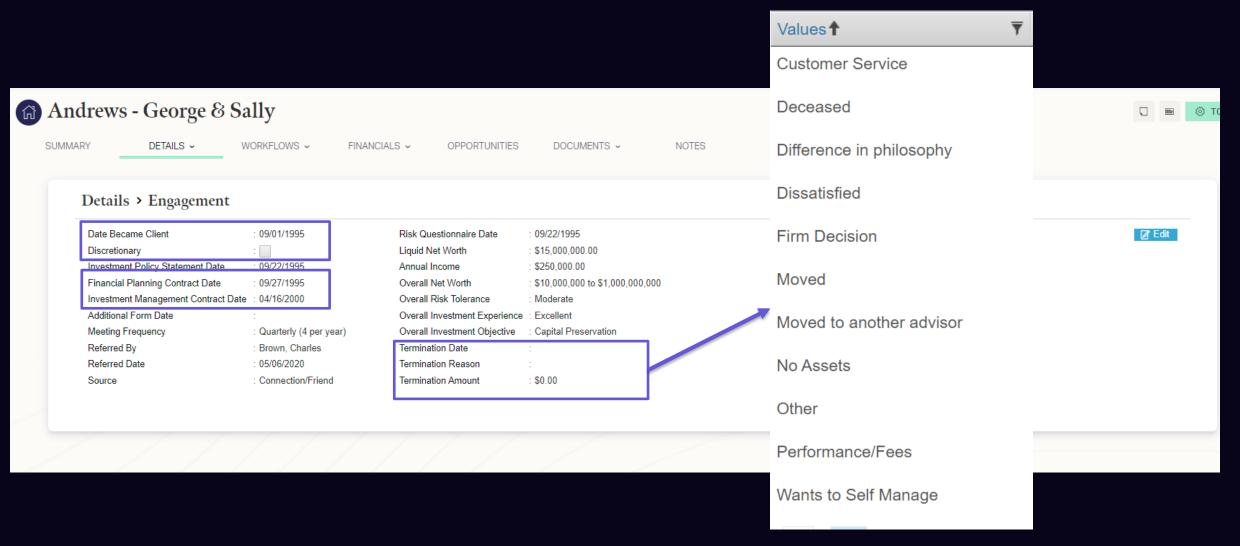

### Important Fields – Finish the Setup!!

- ✓ Identify the Fields
- ✓ Populate the Information
- ✓ Create Searches
- ✓ Check the Data
- ✓ Create or Access Your Reports

First Step:

#### **Terminated Client Information**