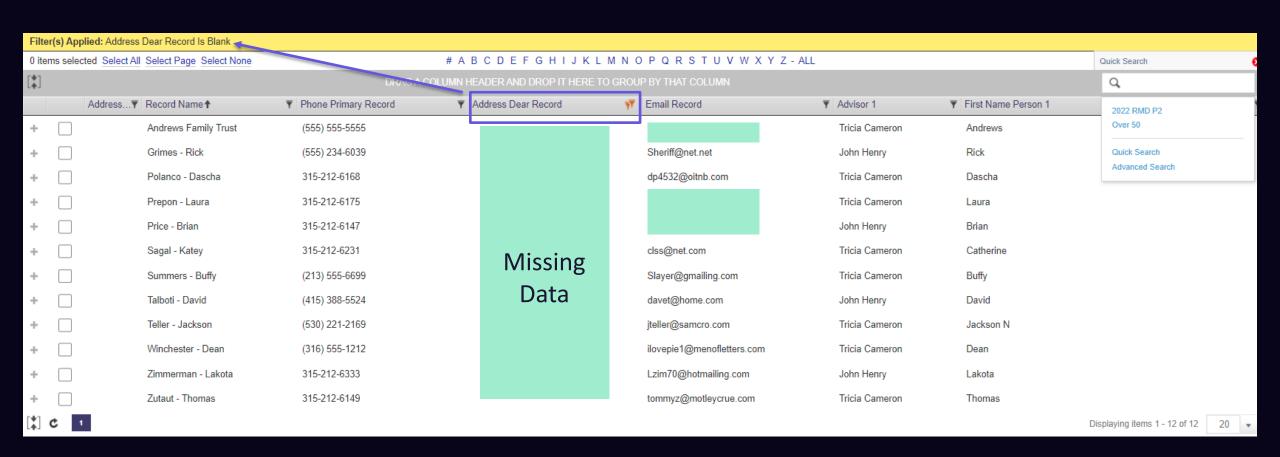

amples:**

- Advisor to the Firm
- Commission
- Related Accounts
- SEC Audit (Year)
- Wrap Fee Program





### Important Fields – Finish the Setup!!



- ✓ Identify the Fields
- ✓ Populate the Information
- ✓ Create Searches
- ✓ Check the Data
- ✓ Create or Access Your Reports



First Step:

# Compliance Action Tag Examples

- Trade Error
- Compliant
- Private Policy
- ADV
- Data Checks
- Disaster Recovery
- Reg BI





#### On Firm or Compliance Record, Use Recurring Actions



#### Assets/Liabilities



#### Assets/Liabilities



#### Assets/Liabilities





#### Example Data that AE CRM can Produce:

- > Client Lists with Details
- > Terminated Client Information
- > Taxes & Suitability
- > Correspondence History

#### Client List with Details



#### Maintain the Data – Data Checks



#### **Terminated Client Information**



#### Taxes & Suitability

|   | Record Name↑                           | Overall Investment Objec 🔻 | Overall Investment Experie | ▼ Annual Income ▼ Net \ | Worth ▼         | Overall Risk Tolerance | ▼ Date Became Client ▼ |
|---|----------------------------------------|----------------------------|----------------------------|-------------------------|-----------------|------------------------|------------------------|
| + | Andrews - George & Sally               | Capital Preservation       | Excellent                  | \$250,000.00            | \$17,329,054.66 | Moderate               | 9/1/1995               |
| + | Atherton - Clark and Elise             | Growth                     | Limited                    | \$125,000.00            | \$