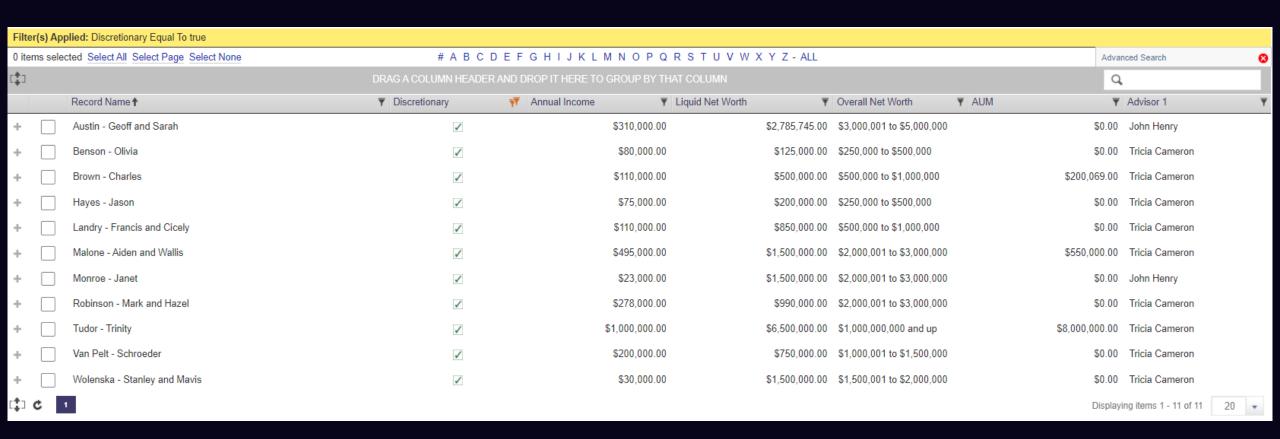

nt
- Ex-Employee



#### **Record Tag Examples:**

- Advisor to the Firm
- Commission
- Related Accounts
- SEC Audit (Year)
- Wrap Fee Program





### Important Fields – Finish the Setup!!



- ✓ Identify the Fields
- ✓ Populate the Information
- ✓ Create Searches
- ✓ Check the Data
- ✓ Create or Access Your Reports



First Step:

# Compliance Action Tag Examples

- Trade Error
- Compliant
- Private Policy
- ADV
- Data Checks
- Disaster Recovery
- Reg BI





#### On Firm or Compliance Record, Use Recurring Actions



#### Assets/Liabilities



#### Assets/Liabilities



#### Assets/Liabilities





#### Example Data that AE CRM can Produce:

- > Client Lists with Details
- > Terminated Client Information
- > Taxes & Suitability
- > Correspondence History

#### Client List with Details



#### Maintain the Data – Data Checks



#### **Terminated Client Information**



#### Taxes & Suitability

|   | Record Name↑                           | Overall Investment Objec 🔻 | Overall Investment Experie | ▼ Annual Income ▼ Net \ | Worth ▼         | Overall Risk Tolerance | ▼ Date Became Client ▼ |
|---|----------------------------------------|----------------------------|----------------------------|-------------------------|-----------------|------------------------|------------------------|
| + | Andrews - George & Sally               | Capital Preservation       | Excellent                  | \$250,000.00            | \$17,329,054.66 | Moderate               | 9/1/1995               |
| + | Atherton - Clark and Elise             | Growth                     | Limited