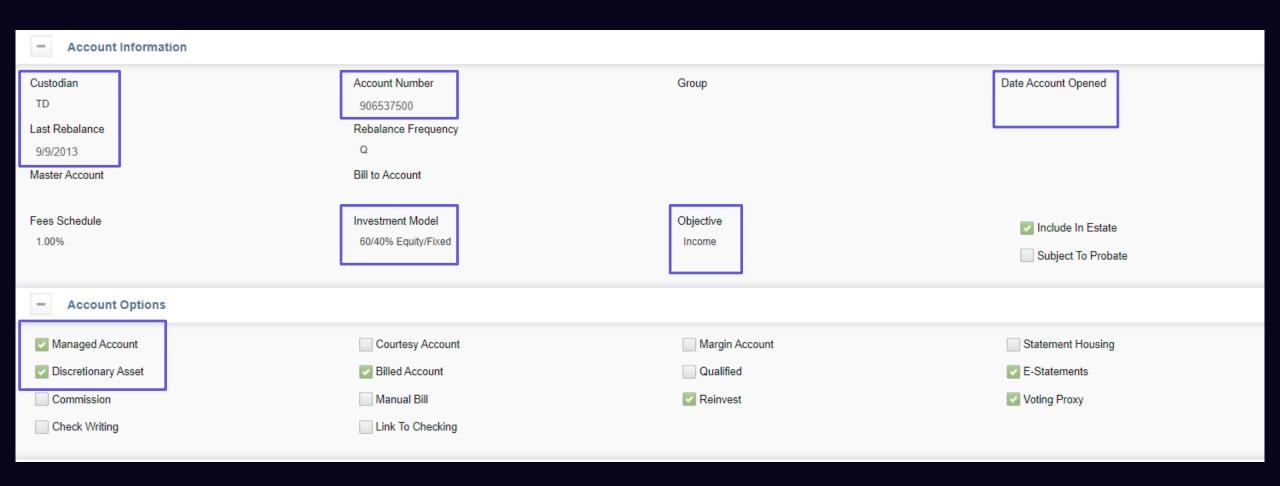

dit You
- ✓ Recently Audited Firms

#### First Step:



- ✓ Where to record data
- ✓ What are the important fields to always fill out

#### Classification Examples:

- Client
- Employee
- Ex-Client
- Ex-Employee



#### **Record Tag Examples:**

- Advisor to the Firm
- Commission
- Related Accounts
- SEC Audit (Year)
- Wrap Fee Program





### Important Fields – Finish the Setup!!



- ✓ Identify the Fields
- ✓ Populate the Information
- ✓ Create Searches
- ✓ Check the Data
- ✓ Create or Access Your Reports



First Step:

# Compliance Action Tag Examples

- Trade Error
- Compliant
- Private Policy
- ADV
- Data Checks
- Disaster Recovery
- Reg BI





#### On Firm or Compliance Record, Use Recurring Actions



#### Assets/Liabilities



#### Assets/Liabilities



#### Assets/Liabilities





#### Example Data that AE CRM can Produce:

- > Client Lists with Details
- > Terminated Client Information
- > Taxes & Suitability
- > Correspondence History

#### Client List with Details



#### Maintain the Data – Data Checks



#### **Terminated Client Information**



#### Taxes & Suitability

|   | Record Name↑                           | Overall Investment Objec 🔻 | Overall Investment Experie | ▼ Annual Income ▼ Net \ | Worth ▼         | Overall Risk Tolerance | ▼ Date Became Client ▼ |
|---|----------------------------------------|----------------------------|----------------------------|-------------------------|-----------------|------------------------|------------------------|
| + | Andrews - George & Sally               | Capital Preservation       | Excellent