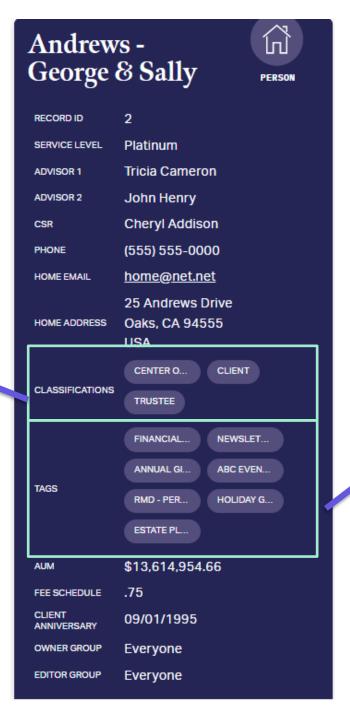

#### Classification Examples:

- Client
- Employee
- Ex-Client
- Ex-Employee

#### **Record Tag Examples:**

- Advisor to the Firm
- Commission
- Related Accounts
- SEC Audit (Year)
- Wrap Fee Program

# Compliance Action Tag Examples

- Trade Error
- Compliant
- Private Policy
- ADV
- Data Checks
- Disaster Recovery
- Reg BI