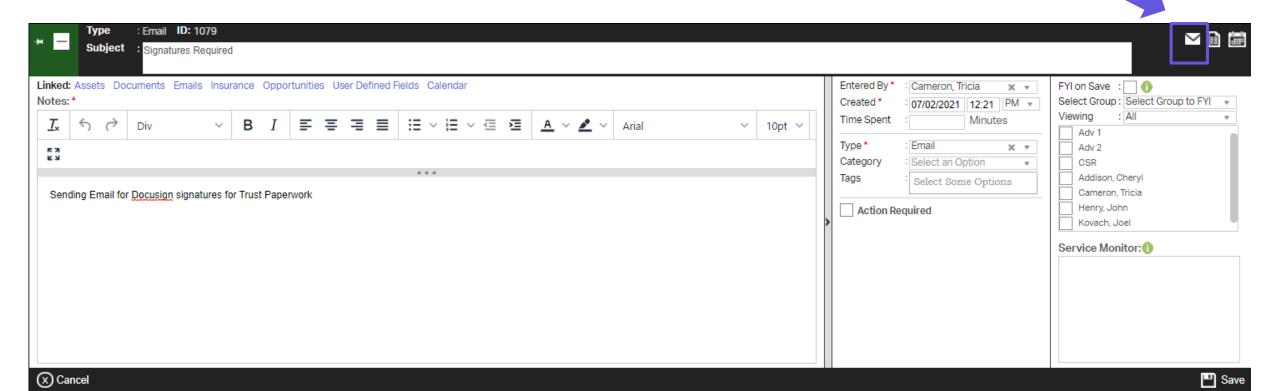

Advisor Engine's solicitation to effect or attempt to advise on compliance related matters. You should consult with your compliance counsel/consultant to address any compliance related concerns relating to Advisor Engine's services prior to engaging the CRM.

## Today's Agenda:

- ✓ Record Structure
- ✓ Classifications
- Relationships
- ✓ Communication
- ✓ Assets

# When should a trust be established on a Client's Record?

- When the SSN of the Trustee is the tax ID
- Revocable Trusts with 1 Trustee



# When should a trust be established on its Own Record?

- When it has its own tax ID
- Irrevocable Trust
- Multiple Trustees to communicate with
- Separate Management Agreement
- Compliance





#### Details > Relationships > Relationships to Record



#### Start Communication from Action





### 401k Records





### 401k Records



## 401k Records

#### Details > Relationships > Relationships to Record

| l≍l                                  |                | 1              | DRAG A              | COLUMN HEADI | ER AND DROP I | T HERE TO GROUP E | BY THAT COLUMN |                |               |          |         |                 |
|--------------------------------------|----------------|----------------|---------------------|--------------|---------------|-------------------|----------------|----------------|---------------|----------|---------|-----------------|
| Record Name                          | Relationship 7 | Phone Number   | ₹ Record Email      | First Na     | First Na      | DOB Person 1 🏋    | SSN Person 1 🏋 | DOB Person 2 🏋 | SSN Person 2√ | Family 7