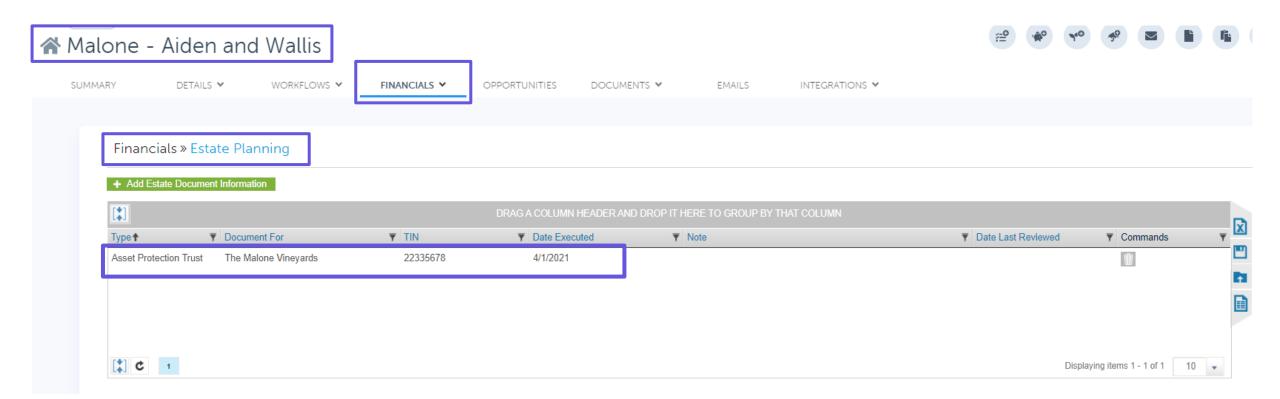

# When should a trust be established on a Client's Record?

- When the SSN of the Trustee is the tax ID
- Revocable Trusts with 1 Trustee

# When should a trust be established on its Own Record?

- When it has its own tax ID
- Irrevocable Trust
- Multiple Trustees to communicate with
- Separate Management Agreement
- Compliance