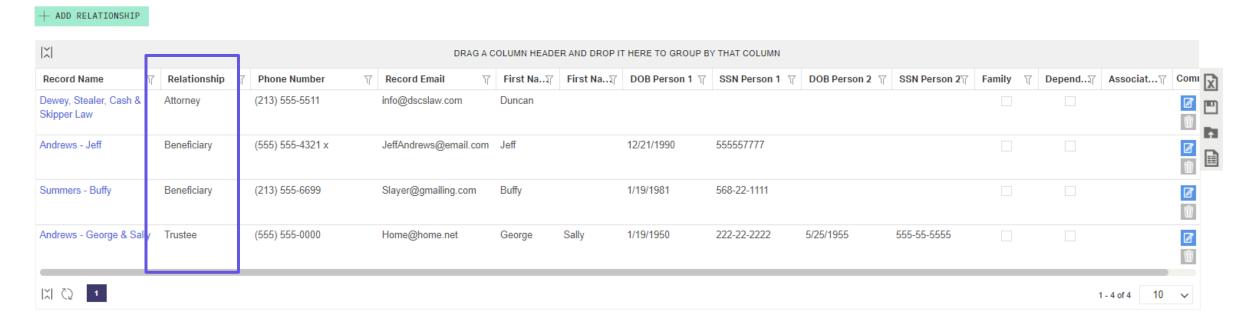

#### Details $\gt$ Relationships $\gt$ Relationships to Record

| + ADD RELATIONSHIP                      |                           |                |                       |             |               |                   |                |                |               |        |        |     |                                                |      |
|-----------------------------------------|---------------------------|----------------|-----------------------|-------------|---------------|-------------------|----------------|----------------|---------------|--------|--------|-----|------------------------------------------------|------|
| l≍l                                     |                           | 1              | DRAG A                | COLUMN HEAD | ER AND DROP I | T HERE TO GROUP B | Y THAT COLUMN  |                |               |        |        |     |                                                |      |
| Record Name                             | Relationship 🏋            | Phone Number   |                       | First Na√   | First Na      | DOB Person 1 🏋    | SSN Person 1 🏋 | DOB Person 2 🏋 | SSN Person 27 | Family | ∇ Depe | nd\ | Associat∇                                      | Comi |
| Andrews Family Trust                    | Trust                     | (555) 555-5555 |                       | Andrews     |               |                   | 566-22-1111    |                |               |        |        |     |                                                |      |
| Malone - Aiden and Wallis               | Client of<br>Professional | (707) 779-9901 | drinkwine@malonevine  | Aiden       | Walis         | 9/1/1965          | 223356789      | 11/16/1969     |               |        |        |     | Stella Steeler<br>From Firm is<br>their Lawyer |      |
| Bennett/Edgerley - Clayton<br>& Ophelia | Client of<br>Professional | (843) 477-7788 | eatbythewater@bennet  | Clayton     | Ophelia       | 11/23/1965        |                | 7/14/1970      |               |        |        |     |                                                | Û    |
| Pennington - Chase and<br>Lyra          | Client of<br>Professional | (609) 336-9988 | fixyourheart@ppth.org | Chase       | Lyra          | 10/21/1969        |                | 9/17/1976      |               |        |        |     |                                                | Û    |
| Andrews - George & Sally                | Client of<br>Professional | (555) 555-0000 | Home@home.net         | George      | Sally         | 1/19/1950         | 222-22-2222    | 5/25/1955      | 555-55-5555   |        | [      |     |                                                | Û    |
| X  Q 1                                  |                           |                |                       |             |               |                   |                |                |               |        |        | 1   | - 5 of 5 10                                    | ~    |