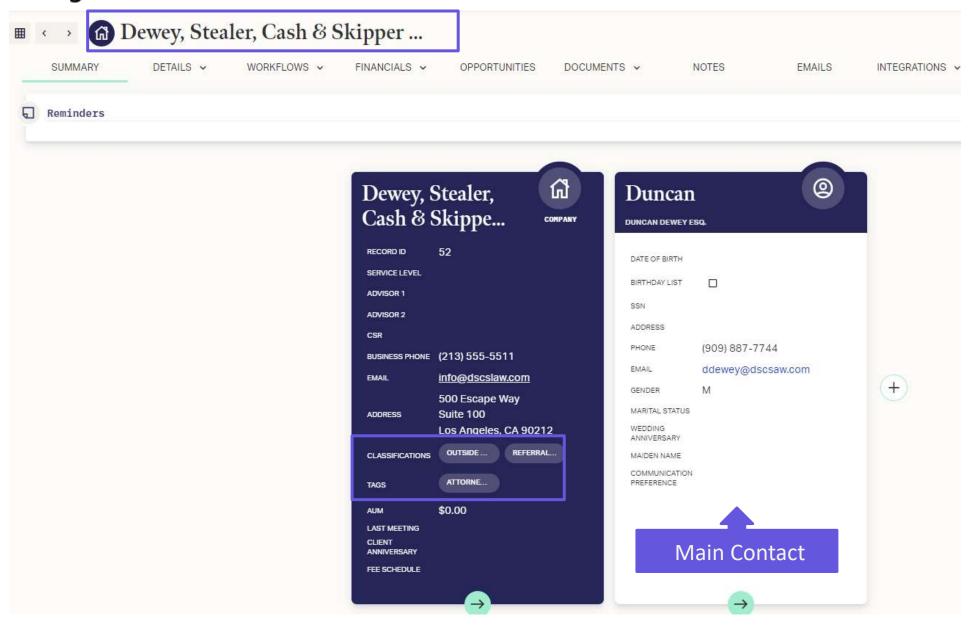

|               |          |         | Ø               |
| Zutaut - Thomas                      | Participant    | 315-212-6149   | tommyz@motleycrue.c | Thomas       |               | 12/17/1966        | 560-12-8899    |                |               |          |         | Û               |
| Pimentel - Jessica                   | Participant    | 315-212-6177   | jpim959@email.com   | Jessica      |               | 11/14/1967        |                |                |               |          |         | Û               |
| Price - Brian                        | Participant    | 315-212-6147   |                     | Brian        |               | 12/15/1966        |                |                |               |          |         | Ø<br>Ŵ          |

## Other Entities





### Other Entities





### Other Entities

#### Details $\gt$ Relationships $\gt$ Relationships to Record

| + ADD RELATIONSHIP                      |                           |                |                       |             |               |                   |                |                |               |        |        |     |                                                |      |
|-----------------------------------------|---------------------------|----------------|-----------------------|-------------|---------------|-------------------|----------------|----------------|---------------|--------|--------|-----|------------------------------------------------|------|
| l≍l                                     |                           | 1              | DRAG A