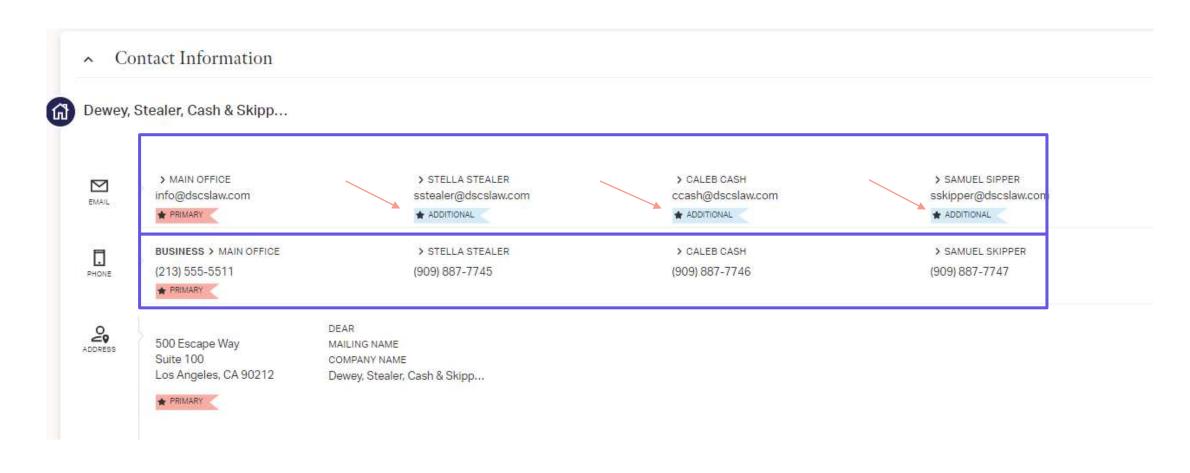

|          |         | Ø               |
| Zutaut - Thomas                      | Participant    | 315-212-6149   | tommyz@motleycrue.c | Thomas       |               | 12/17/1966        | 560-12-8899    |                |               |          |         | Û               |
| Pimentel - Jessica                   | Participant    | 315-212-6177   | jpim959@email.com   | Jessica      |               | 11/14/1967        |                |                |               |          |         | Û               |
| Price - Brian                        | Participant    | 315-212-6147   |                     | Brian        |               | 12/15/1966        |                |                |               |          |         | Ø<br>Ŵ          |

## Other Entities





### Other Entities





### Other Entities

#### Details $\gt$ Relationships $\gt$ Relationships to Record

| + ADD RELATIONSHIP                      |                           |                |                       |             |               |                   |                |                |               |        |        |     |                                                |      |
|-----------------------------------------|---------------------------|----------------|-----------------------|-------------|---------------|-------------------|----------------|----------------|---------------|--------|--------|-----|------------------------------------------------|------|
| l≍l                                     |                           | 1              | DRAG A                | COLUMN HEAD |