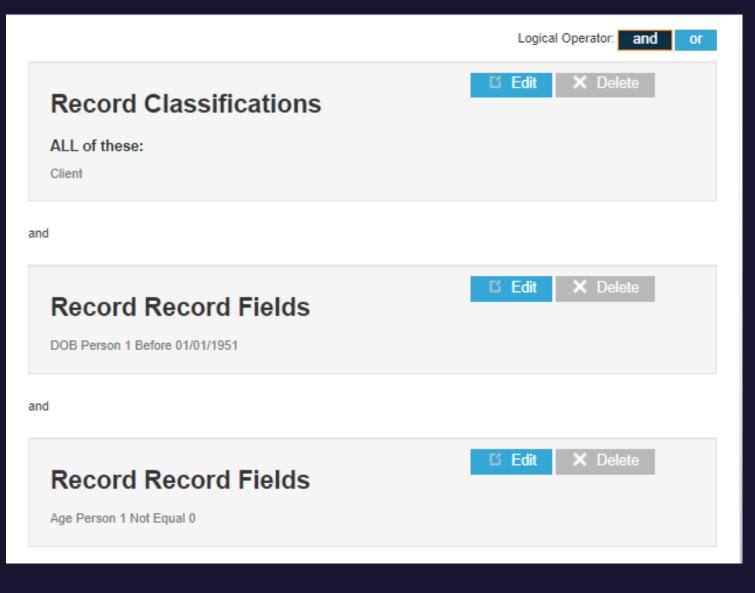

### AGE & DOB

### Advanced Search Criteria

 $I \equiv AdvisorEngine$ 

| 0 ite        | ms sele | cted Select All Select Page Select None # A B | CDEFGHIJK             | LMNOPQRST              | UV 2021 RMD Lis | st - Person 1     | 8        |
|--------------|---------|-----------------------------------------------|-----------------------|------------------------|-----------------|-------------------|----------|
| [*]          |         | DRAG A COLUMN HEADER AND DROP IT HEF          | RE TO GROUP BY THAT ( | COLUMN                 | Q,              |                   |          |
| 2            |         | Record Name                                   | First Name Person 1   | ▼ Last Name Person 1 ▼ | DOB Person 1    | ▼ Age Person 1    | ▼ Ad     |
| +            |         | Andrews - George and Sally                    | George                | Andrews                | 1/19/1940       | 80.9              | <b>^</b> |
| +            |         | Goodwitch - Glinda                            | Glinda                | Goodwitch              | 2/3/1942        | 78.9              |          |
| +            |         | Monroe - Janet                                | Janet                 | Monroe                 | 11/3/1930       | 90.1              |          |
| ÷            |         | Reyna - Ernest                                | Ernest                | Reyna                  | 6/5/1937        | 83.5              | - 1      |
| -            |         | Robinson - Mark and Hazel                     | Mark                  | Robinson               | 7/31/1937       | 83.4              |          |
| ÷            |         | Samson - Michael and Nancy                    | Michael               | Samson                 | 1/30/1949       | 71.9              |          |
| +            |         | Wolenska - Stanley and Mavis                  | Stanley               | Wolenska               | 12/27/1930      | 90                | •        |
| 4            |         |                                               |                       |                        |                 |                   | •        |
| [ <b>↓</b> ] | C       | 1                                             |                       |                        | Displaying ite  | ems 1 - 7 of 7 20 | •        |